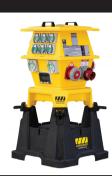

## **FEATURES & BENEFITS**

- Made from heavy duty high impact resistant Polyethylene Plastic - Heavy duty yet light weight material
- Stackable and stable space saving design, ideal for storage and transport
- Integrated component parts
- Clip-Locking system allows easy "no tools" install to the LG16' or LG17's
- Can be used with the LG16 and LG17
  one base, two units