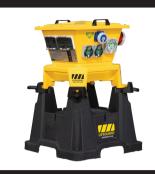

## **FEATURES & BENEFITS**

- Made from heavy duty high impact resistant Polyethylene Plastic - Heavy duty yet light weight material
- Stackable and stable space saving design, ideal for storage and transport
- Integrated component parts
- Clip-Locking system allows easy "no tools" install to the LG16' or LG17's
- Can be used with the LG16 and LG17
  one base, two units