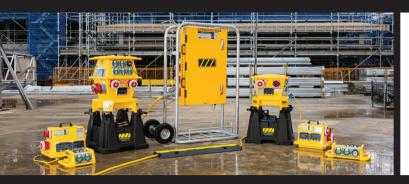

## **FEATURES & BENEFITS**

- Safely and securely raises the LG16 or LG17 off the ground, providing improved ground clearance and ergonomic access to the units control panels and for connection/disconnection of cables
- Shelf for storing or charging tool batteries, simply plug your charger into one of the 3 PIN sockets
- Multiple pole mounting options for lighting and/or to suspend cables
- Improved lead entry/egress from unit when deployed with the LIFEGUARD® pole
- Customer Branding available on request (MOQ required) extend your brand identity onto your onsite tools and reduce risk of misplacing units
- Designed and manufactured by Jackson Industries, proudly NZ owned and operated - offering unmatched local technical support and service