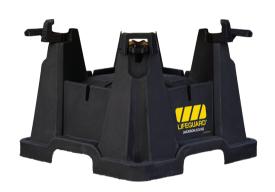

## **FEATURES & BENEFITS**

- Made from heavy duty high impact resistant Polyethylene Plastic - Heavy duty yet light weight material
- Stackable and stable space saving design, ideal for storage and transport
- Integrated component parts
- Clip-Locking system allows easy "no tools" install to the LG16' or LG17's
- Can be used with the LG16 and LG17
  one base, two units

## **FEATURES & BENEFITS**

- Safely and securely raises the LG16 or LG17 off the ground, providing improved ground clearance and ergonomic access to the units control panels and for connection/disconnection of cables
- Shelf for storing or charging tool batteries, simply plug your charger into one of the 3 PIN sockets
- Multiple pole mounting options for lighting and/or to suspend cables
- Improved lead entry/egress from unit when deployed with the LIFEGUARD® pole
- Customer Branding available on request (MOQ required) extend your brand identity onto your onsite tools and reduce risk of misplacing units
- Designed and manufactured by Jackson Industries, proudly NZ owned and operated - offering unmatched local technical support and service

| SPECIFICATIONS  |                                 |
|-----------------|---------------------------------|
| MATERIAL        | Heavy Duty Polyethylene Plastic |
| WEIGHT          | 6kg                             |
| DIMENSIONS (MM) | 600L x 600W x 460H              |
| COMPATIBILITY   | LG16 & LG17                     |
|                 |                                 |